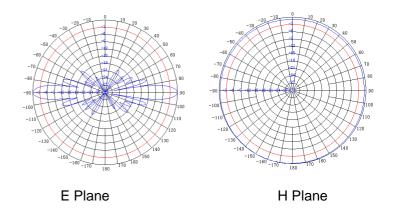

# **Specifications**

| Model            | TQJ-600D               |
|------------------|------------------------|
| Freq.Range-MHz   | 580-690                |
| Bandwidth-MHz    | 30                     |
| Gain-dBi         | 10.2                   |
| Ver.Beamwidth-°  | 10                     |
| VSWR             | ≤1.5                   |
| Impedance-Ω      | 50                     |
| Polarization     | Vertical               |
| Maximum Power-W  | 100                    |
| Connector        | N female or customized |
| Length-m         | 3.85                   |
| Weight-Kg        | 3.5(bracket excluded)  |
| Mast Diameter-mm | φ 40 to 50             |