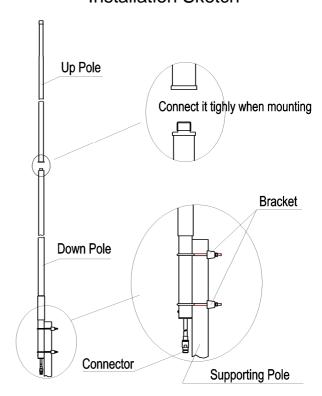

ability of environment
- Heavy-duty steel mounting kit
- Divided into two segments to pack and transport



# **Specifications**

| Model            | TQJ-600D               |
|------------------|------------------------|
| Freq.Range-MHz   | 580-690                |
| Bandwidth-MHz    | 30                     |
| Gain-dBi         | 10.2                   |
| Ver.Beamwidth-°  | 10                     |
| VSWR             | ≤1.5                   |
| Impedance-Ω      | 50                     |
| Polarization     | Vertical               |
| Maximum Power-W  | 100                    |
| Connector        | N female or customized |
| Length-m         | 3.85                   |
| Weight-Kg        | 3.5(bracket excluded)  |
| Mast Diameter-mm | φ 40 to 50             |

### Installation Sketch