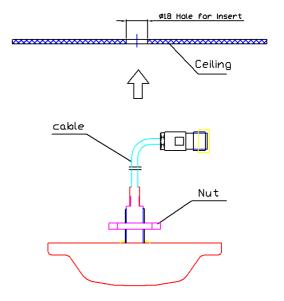

#### Installation Sketch

- 1. Remove the nut, then take the antenna through the ceiling, and fasten the antenna with nut.;
- 2. Connect the cable and the equipment, and then test if the antenna works normally.