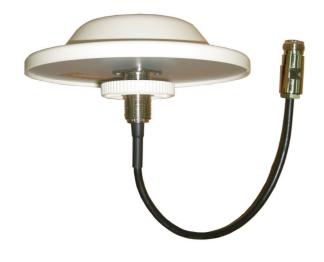

### TQJ-2400XTR

## Indoor Ceiling Mount Antenna

### **Specifications**

| Model          | TQJ-2400XTR            |
|----------------|------------------------|
| Freq.Range-MHz | 2400-2483              |
| Gain-dBi       | 3                      |
| VSWR           | ≤1.4                   |
| Impedance-Ω    | 50                     |
| Polarization   | Vertical               |
| Max.Power-W    | 50                     |
| Connector      | N Female or Customized |
| Dimensions-mm  | φ145×35                |
| Weight-g       | 150                    |
| Installation   | Fixed with Nut         |