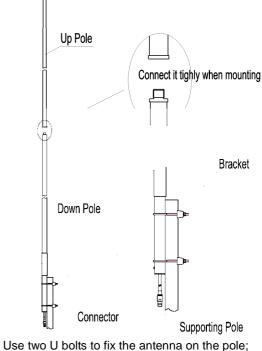

Connect the cable and the connector;

Waterproof the connector after the system is normal.

1.

2.

3.

Model

Installation Sketch