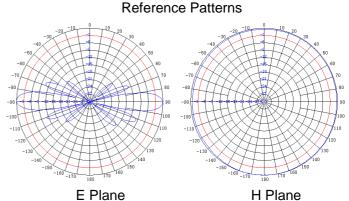

## Freq.Range-MHz 134 to 173 Bandwidth-MHz 2.5 Gain-dBi 8.7 Ver.Beamwidth-° 13.5 VSWR ≤1.5 50 Impedance-Ω Polarization Vertical 150 Max.Power-W Connector SL16 or Customized Length-m 5.7 5 Weight-Kg Pole Diameter-mm 40 to 50 Remark: The fiberglass radome is divided into two sections.