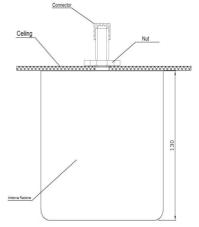

#### Features

- Low VSWR
- Support the popular communications system
- UV stable ABS radome, Strong protection
- Ceiling mounting with nut, Easy to mount
- Suitable for wooden or gesso ceiling

Installation Sketch

Installation Instructions:

1.Drill a hole of  $\Phi$ 18mm on the ceiling needed mounting antenna, pull the connector through the hole and fix it with nut;

2. Join the connector and ensure its good contact.

Mounting