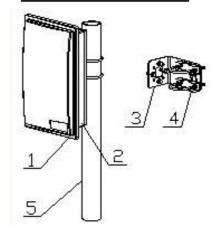

- 1. Antenna
- 2.Cavity
- 3. L bracket
- 4. U Clamp
- 5. Mast (user-provide)

Installation Instruction:

- 1. Mount the antenna on the mast, adjust the coverage direction & elevation of the antenna. (Note: Only use a U clamp when adjusting.)
- 2. Test receiving signal by equipment, adjust azimuth
- & elevation to maximize the receiving signal ,and then fasten all the screws.
- 3. Join the antenna & the cable, and then seal the connector with waterproof tape.