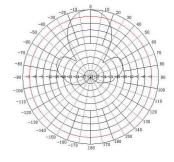

| Weight-Kg               | 2                    |
| Mounting                | Mast                 |
| Mast Diameter-mm        | Ф40 to 50            |
| Operating Temperature-℃ | -40 to +60           |
| Relative Humidity       | 5% to 95%            |
| Rated Wind Velocity-m/s | 60                   |



- 1. Antenna
- 2.Cavity
- 3. L bracket
- 4. U Clamp
- 5. Mast (user-provide)

Installation Instruction:

- 1. Mount the antenna on the mast, adjust the coverage direction & elevation of the antenna. (Note: Only use a U clamp when adjusting.)
- 2. Test receiving signal by equipment, adjust azimuth
- & elevation to maximize the receiving signal ,and then fasten all the screws.
- 3. Join the antenna & the cable, and then seal the connector with waterproof tape.

#### **Typical Patterns**



H Plane



E Plane



# Kenbotong Communication LTD.

Addr: Kenbotong Technology Park, No.2 Chanxiu Road, Foshan, Guangdong, China 528061

Tel: +86-757-82219788, 82126632 Fax: +86-757-82212072 Email: <a href="mailto:kbt@kenbotong.com">kbt@kenbotong.com</a> web: http://www.kenbotong.com