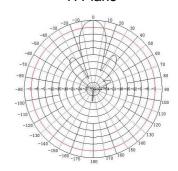

| 2                    |
| Mounting                | Mast                 |
| Mast Diameter-mm        | Ф40 to 50            |
| Operating Temperature-℃ | -40 to +60           |
| Relative Humidity       | 5% to 95%            |
| Rated Wind Velocity-m/s | 60                   |



- 1. Antenna
- 2.Cavity
- 3. L bracket
- 4. U Clamp
- 5. Mast (user-provide)

Installation Instruction:

- 1. Mount the antenna on the mast, adjust the coverage direction & elevation of the antenna. (Note: Only use a U clamp when adjusting.)
- 2. Test receiving signal by equipment, adjust azimuth
- & elevation to maximize the receiving signal ,and then fasten all the screws.
- 3. Join the antenna & the cable, and then seal the connector with waterproof tape.

#### **Typical Patterns**



H Plane



E Plane



# Kenbotong Communication LTD.

Addr: Kenbotong Technology Park, No.2 Chanxiu Road, Foshan, Guangdong, China 528061

Tel: +86-757-82219788, 82126632 Fax: +86-757-82212072 Email: <a href="mailto:kbt@kenbotong.com">kbt@kenbotong.com</a> web: http://www.kenbotong.com