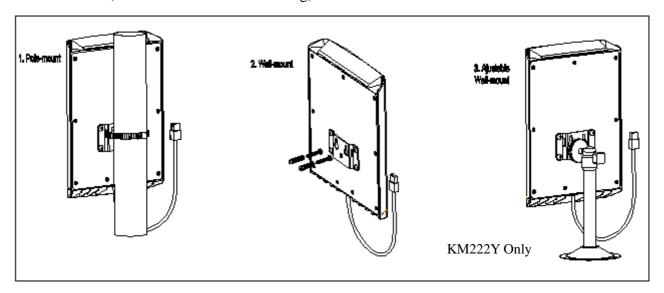

); Soft AP | Water Proof            | IP55                   |  |
| Management             | Wireless Lan Utility                    |                        |                        |  |

## **Selection**

| Model No | Description         | Appearance | Dimension(mm) | Mounting Kits               | Optional Parts                       |
|----------|---------------------|------------|---------------|-----------------------------|--------------------------------------|
| KM222Y   | Standard<br>Edition |            | 240*181*28    | Cable Tie, expansion screws | USB Protector, USB Power<br>Supplier |
| KM222Y1  | Low Cost<br>Edition |            | 190*190*40    | Cable Tie, expansion screws | USB Protector, USB Power<br>Supplier |

## 1. Outdoor Installation(Selection one of the following)



## 2. Indoor Connection



Insert USB Plug to an empty USB socket.

#### 3. Software Installation

Refer to <Quick Install Manual>

#### **Notes:**

- 1. USB Protector, USB Power Supplier are Optional parts.
- 2. To be protecting from lightening, make sure to ground the antenna shield. One solution is grounded through the mast-pole.
- 3. To avoid destroying the device or human being, we suggest plugging the adapter away from the computer.