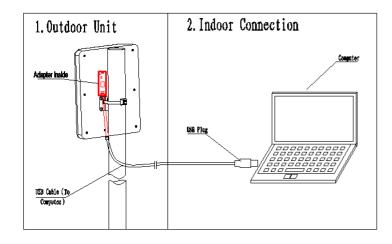

## 1. Outdoor Installation(Selection one of the following)

## 2. Indoor Connection

Insert USB Plug to an empty USB socket.