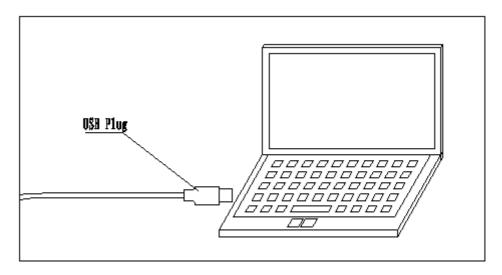

| IP55                   |  |
| Management             | Wireless Lan Utility                    |                        |                        |  |

## **Selection**

| Model No | Description         | Appearance | Dimension(mm) | Mounting Kits               | Optional Parts                       |
|----------|---------------------|------------|---------------|-----------------------------|--------------------------------------|
| KM222Y   | Standard<br>Edition |            | 240*181*28    | Cable Tie, expansion screws | USB Protector, USB Power<br>Supplier |
| KM222Y1  | Low Cost<br>Edition |            | 190*190*40    | Cable Tie, expansion screws | USB Protector, USB Power<br>Supplier |

## 1. Outdoor Installation(Selection one of the following)



## 2. Indoor Connection



Insert USB Plug to an empty USB socket.

#### 3. Software Installation

Refer to <Quick Install Manual>

#### **Notes:**

- 1. USB Protector, USB Power Supplier are Optional parts.
- 2. To be protecting from lightening, make sure to ground the antenna shield. One solution is grounded through the mast-pole.
- 3. To avoid destroying the device or human being, we suggest plugging the adapter away from the computer.